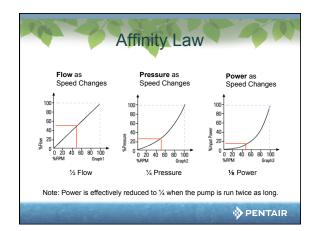

| TA |       | Affir | nity Lav | W                         |
|----|-------|-------|----------|---------------------------|
|    | Speed | Flow  | Power    |                           |
|    | (rpm) | (gpm) | (W)      | _                         |
|    | 3450  | 66    | 2000     | 88888888888888888888      |
|    | 3000  | 55    | 1157     | <b>686868686868</b>       |
|    | 2400  | 44    | 593      | <mark>ବୃଚ୍ଚିତ୍ରବ</mark> ୃ |
|    | 1800  | 33    | 250      | 686                       |
|    | 1200  | 22    | 74       | 8                         |
|    | 600   | 11    | 9        |                           |
|    | 0     | 0     | 0        |                           |
|    | 200   |       |          | PENTAIR                   |