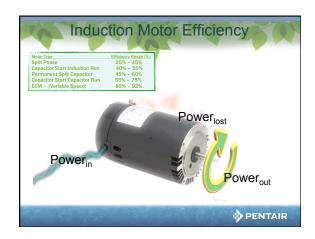

|  |
|                 | 6 hours per day<br>12.6 kWh<br>\$153 per month<br>(year<br>1372<br>2.5 hour<br>3.4 | 6 hours per day 12.6 kWh \$153 per month \$102 per month \$102 per month \$1372 watts \$2.5 hours per day \$3.4 kWh | 6 hours per day 4 hours per day 12.6 kWh 4 k4Wh 13 kWh \$153 per month \$102 per month \$16 per month \$16 per month \$16 per month \$18 per month \$ |  |



































| TA |       | Affir | nity Lav | W                         |
|----|-------|-------|----------|---------------------------|
|    | Speed | Flow  | Power    |                           |
|    | (rpm) | (gpm) | (W)      | _                         |
|    | 3450  | 66    | 2000     | 88888888888888888888      |
|    | 3000  | 55    | 1157     | <b>686868686868</b>       |
|    | 2400  | 44    | 593      | <mark>ବୃଚ୍ଚିତ୍ରବ</mark> ୃ |
|    | 1800  | 33    | 250      | 686                       |
|    | 1200  | 22    | 74       | 8                         |
|    | 600   | 11    | 9        |                           |
|    | 0     | 0     | 0        |                           |
|    | 200   |       |          | PENTAIR                   |