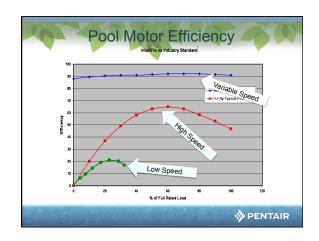

|  |
|                 | 6 hours per day<br>12.6 kWh<br>\$153 per month<br>(year<br>1372<br>2.5 hour<br>3.4 | 6 hours per day 12.6 kWh \$153 per month \$102 per month \$102 per month \$1372 watts \$2.5 hours per day \$3.4 kWh | 6 hours per day 4 hours per day 12.6 kWh 4 k4Wh 13 kWh \$153 per month \$102 per month \$16 per month \$16 per month \$16 per month \$18 per month \$ |  |



































| TA |       | Affir | nity Lav | W                         |
|----|-------|-------|----------|---------------------------|
|    | Speed | Flow  | Power    |                           |
|    | (rpm) | (gpm) | (W)      | _                         |
|    | 3450  | 66    | 2000     | 88888888888888888888      |
|    | 3000  | 55    | 1157     | <b>686868686868</b>       |
|    | 2400  | 44    | 593      | <mark>ବୃଚ୍ଚିତ୍ରବ</mark> ୃ |
|    | 1800  | 33    | 250      | 686                       |
|    | 1200  | 22    | 74       | 8                         |
|    | 600   | 11    | 9        |                           |
|    | 0     | 0     | 0        |                           |
|    | 200   |       |          | PENTAIR                   |