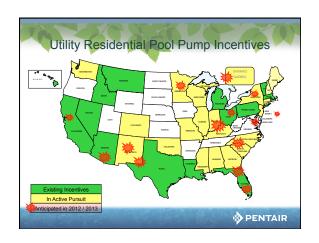

| TA |       | Affir | nity Lav | W                         |
|----|-------|-------|----------|---------------------------|
|    | Speed | Flow  | Power    |                           |
|    | (rpm) | (gpm) | (W)      | _                         |
|    | 3450  | 66    | 2000     | 88888888888888888888      |
|    | 3000  | 55    | 1157     | <b>686868686868</b>       |
|    | 2400  | 44    | 593      | <mark>ବୃଚ୍ଚିତ୍ରବ</mark> ୃ |
|    | 1800  | 33    | 250      | 686                       |
|    | 1200  | 22    | 74       | 8                         |
|    | 600   | 11    | 9        |                           |
|    | 0     | 0     | 0        |                           |
|    | 200   |       |          | PENTAIR                   |