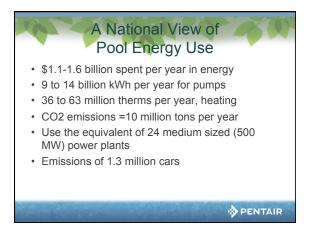

# Typical residential pool energy usage

- · Typical National Pools
- Filter Pumps draw 1,500 2,500 watts
- Run 4.5 24 hrs/day Ave.- 6 hrs /day
- 3,800 kWh/year
- · Cleaners 1,200-1500 watts 3.5 hrs/day
- Filtration and cleaning can exceed 5,300 kWh/ year