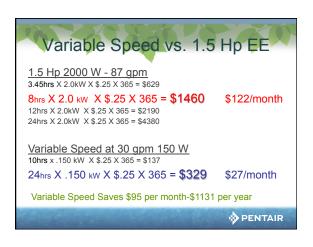

| TA |       | Affir | nity Lav | W                         |
|----|-------|-------|----------|---------------------------|
|    | Speed | Flow  | Power    |                           |
|    | (rpm) | (gpm) | (W)      | _                         |
|    | 3450  | 66    | 2000     | 88888888888888888888      |
|    | 3000  | 55    | 1157     | <b>686868686868</b>       |
|    | 2400  | 44    | 593      | <mark>ବୃଚ୍ଚିତ୍ରବ</mark> ୃ |
|    | 1800  | 33    | 250      | 686                       |
|    | 1200  | 22    | 74       | 8                         |
|    | 600   | 11    | 9        |                           |
|    | 0     | 0     | 0        |                           |
|    | 200   |       |          | PENTAIR                   |