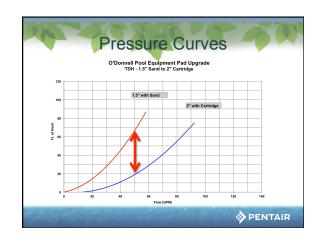

month \$ |  |



































| TA |       | Affir | nity Lav | W                         |
|----|-------|-------|----------|---------------------------|
|    | Speed | Flow  | Power    |                           |
|    | (rpm) | (gpm) | (W)      | _                         |
|    | 3450  | 66    | 2000     | 88888888888888888888      |
|    | 3000  | 55    | 1157     | <b>686868686868</b>       |
|    | 2400  | 44    | 593      | <mark>ବୃଚ୍ଚିତ୍ରବ</mark> ୃ |
|    | 1800  | 33    | 250      | 686                       |
|    | 1200  | 22    | 74       | 8                         |
|    | 600   | 11    | 9        |                           |
|    | 0     | 0     | 0        |                           |
|    | 200   |       |          | PENTAIR                   |