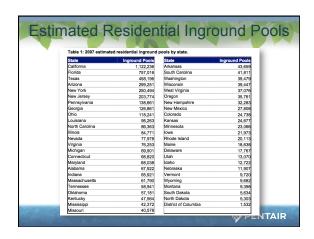

### Where Pools Use Energy

- · Filtration of water
- · Pools sweeps or cleaners
- · Pool heating
- Pool lighting
- Water features

PENTAIR

# Energy Savings Technologies for Pools

- · Variable speed pumps
- PV powered Variable speed pumps
- · Efficient heaters, Solar, HP, Gas
- Better controls and schedule
- Pools covers
- LED lights
- · Better designed plumbing

PENTAIR

# Typical residential pool energy usage

- · Typical National Pools
- Filter Pumps draw 1,500 2,500 watts
- Run 4.5 24 hrs/day Ave.- 6 hrs /day
- 3,800 kWh/year
- · Cleaners 1,200-1500 watts 3.5 hrs/day
- Filtration and cleaning can exceed 5,300 kWh/ year

PENTAIR



#### Retrofit Case Study

- · Northern California
- 20,000 gallon pool, built 2002
- Tiered Utility Rates \$. 12 - \$.40/kWh



PENTAIR

### Re