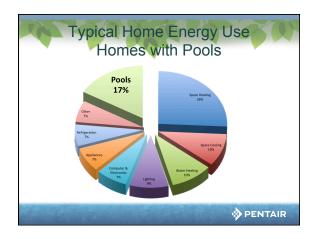

### Where Pools Use Energy

- · Filtration of water
- · Pools sweeps or cleaners
- · Pool heating
- Pool lighting
- Water features

PENTAIR

# Energy Savings Technologies for Pools

- · Variable speed pumps
- PV powered Variable speed pumps
- · Efficient heaters, Solar, HP, Gas
- Better controls and schedule
- Pools covers
- LED lights
- · Better designed plumbing

PENTAIR

# Typical residential pool energy usage

- · Typical National Pools
- Filter Pumps draw 1,500 2,500 watts
- Run 4.5 24 hrs/day Ave.- 6 hrs /day
- 3,800 kWh/year
- · Cleaners 1,200-1500 watts 3.5 hrs/day
- Filtration and cleaning can exceed 5,300 kWh/ year

PENTAIR



#### Retrofit Case Study

- · Northern California
- 20,000 gallon pool, built 2002
- Tiered Utility Rates \$. 12 - \$.40/kWh



PENTAIR

### Retrof