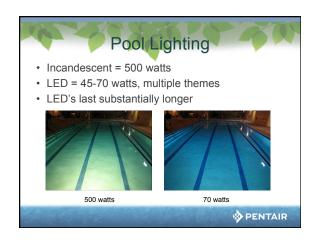

### Where Pools Use Energy

- · Filtration of water
- · Pools sweeps or cleaners
- · Pool heating
- Pool lighting
- Water features

PENTAIR