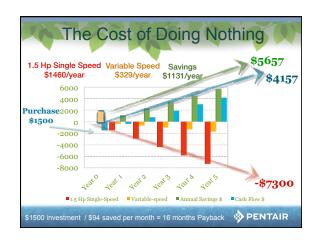

| TA |       | Affir | nity Lav | W                         |
|----|-------|-------|----------|---------------------------|
|    | Speed | Flow  | Power    |                           |
|    | (rpm) | (gpm) | (W)      | _                         |
|    | 3450  | 66    | 2000     | 88888888888888888888      |
|    | 3000  | 55    | 1157     | <b>686868686868</b>       |
|    | 2400  | 44    | 593      | <mark>ବୃଚ୍ଚିତ୍ରବ</mark> ୃ |
|    | 1800  | 33    | 250      | 686                       |
|    | 1200  | 22    | 74       | 8                         |
|    | 600   | 11    | 9        |                           |
|    | 0     | 0     | 0        |                           |
|    | 200   |       |          | PENTAIR                   |