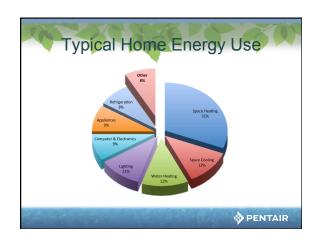

### Where Pools Use Energy

- · Filtration of water
- · Pools sweeps or cleaners
- · Pool heating
- Pool lighting
- Water features

PENTAIR

# Energy Savings Technologies for Pools

- · Variable speed pumps
- PV powered Variable speed pumps
- · Efficient heaters, Solar, HP, Gas
- Better controls and schedule
- Pools covers
- LED lights
- · Better designed plumbing

PENTAIR

# Typical residential pool energy usage

- · Typical National Pools
- Filter Pumps draw 1,500 2,500 watts
- Run 4.5 24 hrs/day Ave.- 6 hrs /day
- 3,800 kWh/year
- · Cleaners 1,200-1500 watts 3.5 hrs/day
- Filtration and cleaning can exceed 5,300 kWh/ year

PENTAIR



#### Retrofit Case Study

- · Northern California
- 20,000 gallon pool, built 2002
- Tiered Utility Rates \$. 12 - \$.40/kWh



PENTAIR

### Retr