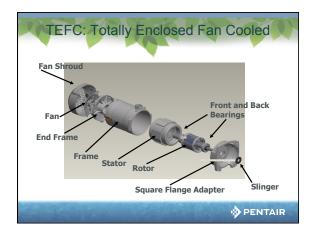

|  |
|                 | 6 hours per day<br>12.6 kWh<br>\$153 per month<br>(year<br>1372<br>2.5 hour<br>3.4 | 6 hours per day 12.6 kWh \$153 per month \$102 per month \$102 per month \$1372 watts \$2.5 hours per day \$3.4 kWh | 6 hours per day 4 hours per day 12.6 kWh 4 k4Wh 13 kWh \$153 per month \$102 per month \$16 per month \$16 per month \$16 per month \$18 per month \$ |  |



































| TA |       | Affir | nity Lav | W                         |
|----|-------|-------|----------|---------------------------|
|    | Speed | Flow  | Power    |                           |
|    | (rpm) | (gpm) | (W)      | _                         |
|    | 3450  | 66    | 2000     | 88888888888888888888      |
|    | 3000  | 55    | 1157     | <b>686868686868</b>       |
|    | 2400  | 44    | 593      | <mark>ବୃଚ୍ଚିତ୍ରବ</mark> ୃ |
|    | 1800  | 33    | 250      | 686                       |
|    | 1200  | 22    | 74       | 8                         |
|    | 600   | 11    | 9        |                           |
|    | 0     | 0     | 0        |                           |
|    | 200   |       |          | PENTAIR                   |