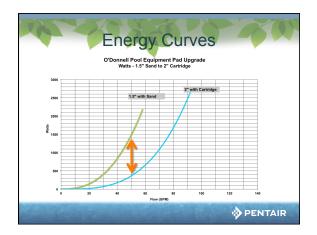

nth \$ |  |



































| TA |       | Affir | nity Lav | W                         |
|----|-------|-------|----------|---------------------------|
|    | Speed | Flow  | Power    |                           |
|    | (rpm) | (gpm) | (W)      | _                         |
|    | 3450  | 66    | 2000     | 88888888888888888888      |
|    | 3000  | 55    | 1157     | <b>686868686868</b>       |
|    | 2400  | 44    | 593      | <mark>ବୃଚ୍ଚିତ୍ରବ</mark> ୃ |
|    | 1800  | 33    | 250      | 686                       |
|    | 1200  | 22    | 74       | 8                         |
|    | 600   | 11    | 9        |                           |
|    | 0     | 0     | 0        |                           |
|    | 200   |       |          | PENTAIR                   |