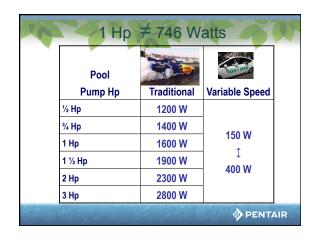

|  |
|                 | 6 hours per day<br>12.6 kWh<br>\$153 per month<br>(year<br>1372<br>2.5 hour<br>3.4 | 6 hours per day 12.6 kWh \$153 per month \$102 per month \$102 per month \$1372 watts \$2.5 hours per day \$3.4 kWh | 6 hours per day 4 hours per day 12.6 kWh 4 k4Wh 13 kWh \$153 per month \$102 per month \$16 per month \$16 per month \$16 per month \$18 per month \$ |  |



































| TA |       | Affir | nity Lav | W                         |
|----|-------|-------|----------|---------------------------|
|    | Speed | Flow  | Power    |                           |
|    | (rpm) | (gpm) | (W)      | _                         |
|    | 3450  | 66    | 2000     | 88888888888888888888      |
|    | 3000  | 55    | 1157     | <b>686868686868</b>       |
|    | 2400  | 44    | 593      | <mark>ବୃଚ୍ଚିତ୍ରବ</mark> ୃ |
|    | 1800  | 33    | 250      | 686                       |
|    | 1200  | 22    | 74       | 8                         |
|    | 600   | 11    | 9        |                           |
|    | 0     | 0     | 0        |                           |
|    | 200   |       |          | PENTAIR                   |