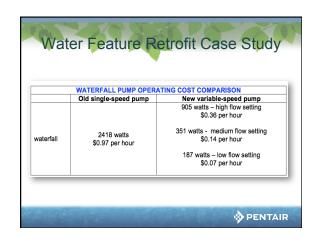

## Retrofit Case Study, After

 Variable-speed pump (for filtration, solar heating and pool cleaner)

PENTAIR

- 2nd variable-speed pump for waterfall
- LED lighting

|                 | umps                                                                               |                                                                                                                     | V variable-speed pump                                                                                                                                                                                                                                                                                                                                                                                                                                                                                                                                                                                                                                                                                                                                                                                                                                                                                                                                                                                                                                                                                                                                                                                                                                                                                                                                                                                                                                                                                                                                                                                                                                                                                                                                                                                                                                                                                                                                                                                                                                                                                                                                                                                                                                                         |  |
|-----------------|------------------------------------------------------------------------------------|---------------------------------------------------------------------------------------------------------------------|-------------------------------------------------------------------------------------------------------------------------------------------------------------------------------------------------------------------------------------------------------------------------------------------------------------------------------------------------------------------------------------------------------------------------------------------------------------------------------------------------------------------------------------------------------------------------------------------------------------------------------------------------------------------------------------------------------------------------------------------------------------------------------------------------------------------------------------------------------------------------------------------------------------------------------------------------------------------------------------------------------------------------------------------------------------------------------------------------------------------------------------------------------------------------------------------------------------------------------------------------------------------------------------------------------------------------------------------------------------------------------------------------------------------------------------------------------------------------------------------------------------------------------------------------------------------------------------------------------------------------------------------------------------------------------------------------------------------------------------------------------------------------------------------------------------------------------------------------------------------------------------------------------------------------------------------------------------------------------------------------------------------------------------------------------------------------------------------------------------------------------------------------------------------------------------------------------------------------------------------------------------------------------|--|
| summer          | winter                                                                             | summer                                                                                                              | winter                                                                                                                                                                                                                                                                                                                                                                                                                                                                                                                                                                                                                                                                                                                                                                                                                                                                                                                                                                                                                                                                                                                                                                                                                                                                                                                                                                                                                                                                                                                                                                                                                                                                                                                                                                                                                                                                                                                                                                                                                                                                                                                                                                                                                                                                        |  |
| 2092 watts      | 2092 watts                                                                         | 221 watts                                                                                                           | 221 watts                                                                                                                                                                                                                                                                                                                                                                                                                                                                                                                                                                                                                                                                                                                                                                                                                                                                                                                                                                                                                                                                                                                                                                                                                                                                                                                                                                                                                                                                                                                                                                                                                                                                                                                                                                                                                                                                                                                                                                                                                                                                                                                                                                                                                                                                     |  |
| 6 hours per day | 4 hours per day                                                                    | 6 hours per day                                                                                                     | 3 hours per day                                                                                                                                                                                                                                                                                                                                                                                                                                                                                                                                                                                                                                                                                                                                                                                                                                                                                                                                                                                                                                                                                                                                                                                                                                                                                                                                                                                                                                                                                                                                                                                                                                                                                                                                                                                                                                                                                                                                                                                                                                                                                                                                                                                                                                                               |  |
| 12.6 kWh        | 8.4 kWh                                                                            | 1.3 kWh                                                                                                             | 0.66 kWh                                                                                                                                                                                                                                                                                                                                                                                                                                                                                                                                                                                                                                                                                                                                                                                                                                                                                                                                                                                                                                                                                                                                                                                                                                                                                                                                                                                                                                                                                                                                                                                                                                                                                                                                                                                                                                                                                                                                                                                                                                                                                                                                                                                                                                                                      |  |
| \$153 per month | \$102 per month                                                                    | \$16 per month                                                                                                      | \$8 per month                                                                                                                                                                                                                                                                                                                                                                                                                                                                                                                                                                                                                                                                                                                                                                                                                                                                                                                                                                                                                                                                                                                                                                                                                                                                                                                                                                                                                                                                                                                                                                                                                                                                                                                                                                                                                                                                                                                                                                                                                                                                                                                                                                                                                                                                 |  |
| (year round)    |                                                                                    | (year round)                                                                                                        |                                                                                                                                                                                                                                                                                                                                                                                                                                                                                                                                                                                                                                                                                                                                                                                                                                                                                                                                                                                                                                                                                                                                                                                                                                                                                                                                                                                                                                                                                                                                                                                                                                                                                                                                                                                                                                                                                                                                                                                                                                                                                                                                                                                                                                                                               |  |
|                 |                                                                                    | 650 watts                                                                                                           |                                                                                                                                                                                                                                                                                                                                                                                                                                                                                                                                                                                                                                                                                                                                                                                                                                                                                                                                                                                                                                                                                                                                                                                                                                                                                                                                                                                                                                                                                                                                                                                                                                                                                                                                                                                                                                                                                                                                                                                                                                                                                                                                                                                                                                                                               |  |
|                 |                                                                                    | 3 hours per day                                                                                                     |                                                                                                                                                                                                                                                                                                                                                                                                                                                                                                                                                                                                                                                                                                                                                                                                                                                                                                                                                                                                                                                                                                                                                                                                                                                                                                                                                                                                                                                                                                                                                                                                                                                                                                                                                                                                                                                                                                                                                                                                                                                                                                                                                                                                                                                                               |  |
| 3.4 kWh         |                                                                                    | 2.0 kWh                                                                                                             |                                                                                                                                                                                                                                                                                                                                                                                                                                                                                                                                                                                                                                                                                                                                                                                                                                                                                                                                                                                                                                                                                                                                                                                                                                                                                                                                                                                                                                                                                                                                                                                                                                                                                                                                                                                                                                                                                                                                                                                                                                                                                                                                                                                                                                                                               |  |
| \$42 per month  |                                                                                    | \$24 per month                                                                                                      |                                                                                                                                                                                                                                                                                                                                                                                                                                                                                                                                                                                                                                                                                                                                                                                                                                                                                                                                                                                                                                                                                                                                                                                                                                                                                                                                                                                                                                                                                                                                                                                                                                                                                                                                                                                                                                                                                                                                                                                                                                                                                                                                                                                                                                                                               |  |
|                 | 6 hours per day<br>12.6 kWh<br>\$153 per month<br>(year<br>1372<br>2.5 hour<br>3.4 | 6 hours per day 12.6 kWh \$153 per month \$102 per month \$102 per month \$1372 watts \$2.5 hours per day \$3.4 kWh | 6 hours per day 4 hours per day 12.6 kWh 4 k4Wh 13 kWh \$153 per month \$102 per month \$16 per month \$16 per month \$16 per month \$18 per month \$ |  |