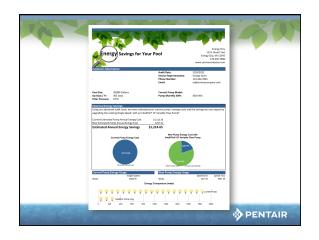

| TA |       | Affir | nity Lav | W                         |
|----|-------|-------|----------|---------------------------|
|    | Speed | Flow  | Power    |                           |
|    | (rpm) | (gpm) | (W)      | _                         |
|    | 3450  | 66    | 2000     | 88888888888888888888      |
|    | 3000  | 55    | 1157     | <b>686868686868</b>       |
|    | 2400  | 44    | 593      | <mark>ବୃଚ୍ଚିତ୍ରବ</mark> ୃ |
|    | 1800  | 33    | 250      | 686                       |
|    | 1200  | 22    | 74       | 8                         |
|    | 600   | 11    | 9        |                           |
|    | 0     | 0     | 0        |                           |
|    | 200   |       |          | PENTAIR                   |