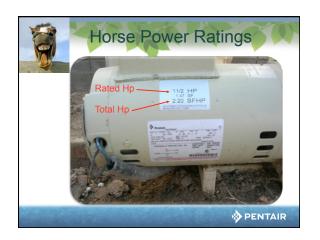

|  |
|                 | 6 hours per day<br>12.6 kWh<br>\$153 per month<br>(year<br>1372<br>2.5 hour<br>3.4 | 6 hours per day 12.6 kWh \$153 per month \$102 per month \$102 per month \$1372 watts \$2.5 hours per day \$3.4 kWh | 6 hours per day 4 hours per day 12.6 kWh 4 k4Wh 13 kWh \$153 per month \$102 per month \$16 per month \$16 per month \$16 per month \$18 per month \$ |  |



































| TA |       | Affir | nity Lav | W                         |
|----|-------|-------|----------|---------------------------|
|    | Speed | Flow  | Power    |                           |
|    | (rpm) | (gpm) | (W)      | _                         |
|    | 3450  | 66    | 2000     | 88888888888888888888      |
|    | 3000  | 55    | 1157     | <b>686868686868</b>       |
|    | 2400  | 44    | 593      | <mark>ବୃଚ୍ଚିତ୍ରବ</mark> ୃ |
|    | 1800  | 33    | 250      | 686                       |
|    | 1200  | 22    | 74       | 8                         |
|    | 600   | 11    | 9        |                           |
|    | 0     | 0     | 0        |                           |
|    | 200   |       |          | PENTAIR                   |