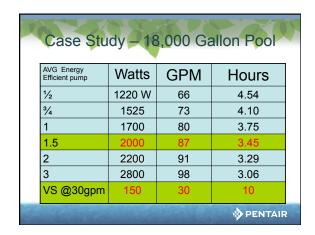

|



































| TA |       | Affir | nity Lav | W                         |
|----|-------|-------|----------|---------------------------|
|    | Speed | Flow  | Power    |                           |
|    | (rpm) | (gpm) | (W)      | _                         |
|    | 3450  | 66    | 2000     | 88888888888888888888      |
|    | 3000  | 55    | 1157     | <b>686868686868</b>       |
|    | 2400  | 44    | 593      | <mark>ବୃଚ୍ଚିତ୍ରବ</mark> ୃ |
|    | 1800  | 33    | 250      | 686                       |
|    | 1200  | 22    | 74       | 8                         |
|    | 600   | 11    | 9        |                           |
|    | 0     | 0     | 0        |                           |
|    | 200   |       |          | PENTAIR                   |