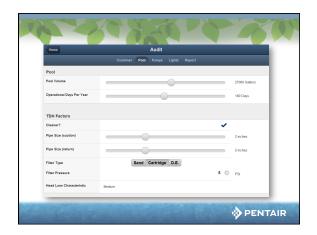

| TA |       | Affir | nity Lav | W                         |
|----|-------|-------|----------|---------------------------|
|    | Speed | Flow  | Power    |                           |
|    | (rpm) | (gpm) | (W)      | _                         |
|    | 3450  | 66    | 2000     | 88888888888888888888      |
|    | 3000  | 55    | 1157     | <b>686868686868</b>       |
|    | 2400  | 44    | 593      | <mark>ବୃଚ୍ଚିତ୍ରବ</mark> ୃ |
|    | 1800  | 33    | 250      | 686                       |
|    | 1200  | 22    | 74       | 8                         |
|    | 600   | 11    | 9        |                           |
|    | 0     | 0     | 0        |                           |
|    | 200   |       |          | PENTAIR                   |