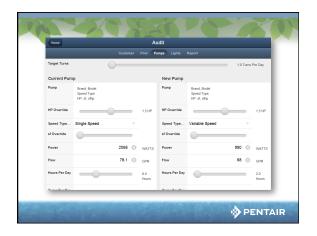

| TA |       | Affir | nity Lav | W                         |
|----|-------|-------|----------|---------------------------|
|    | Speed | Flow  | Power    |                           |
|    | (rpm) | (gpm) | (W)      | _                         |
|    | 3450  | 66    | 2000     | 88888888888888888888      |
|    | 3000  | 55    | 1157     | <b>686868686868</b>       |
|    | 2400  | 44    | 593      | <mark>ବୃଚ୍ଚିତ୍ରବ</mark> ୃ |
|    | 1800  | 33    | 250      | 686                       |
|    | 1200  | 22    | 74       | 8                         |
|    | 600   | 11    | 9        |                           |
|    | 0     | 0     | 0        |                           |
|    | 200   |       |          | PENTAIR                   |