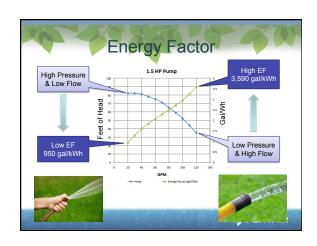

per month \$ |  |



































| TA |       | Affir | nity Lav | W                         |
|----|-------|-------|----------|---------------------------|
|    | Speed | Flow  | Power    |                           |
|    | (rpm) | (gpm) | (W)      | _                         |
|    | 3450  | 66    | 2000     | 88888888888888888888      |
|    | 3000  | 55    | 1157     | <b>686868686868</b>       |
|    | 2400  | 44    | 593      | <mark>ବୃଚ୍ଚିତ୍ରବ</mark> ୃ |
|    | 1800  | 33    | 250      | 686                       |
|    | 1200  | 22    | 74       | 8                         |
|    | 600   | 11    | 9        |                           |
|    | 0     | 0     | 0        |                           |
|    | 200   |       |          | PENTAIR                   |