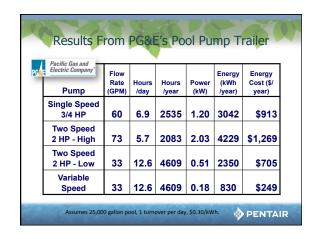

h \$ |  |



































| TA |       | Affir | nity Lav | W                         |
|----|-------|-------|----------|---------------------------|
|    | Speed | Flow  | Power    |                           |
|    | (rpm) | (gpm) | (W)      | _                         |
|    | 3450  | 66    | 2000     | 88888888888888888888      |
|    | 3000  | 55    | 1157     | <b>686868686868</b>       |
|    | 2400  | 44    | 593      | <mark>ବୃଚ୍ଚିତ୍ରବ</mark> ୃ |
|    | 1800  | 33    | 250      | 686                       |
|    | 1200  | 22    | 74       | 8                         |
|    | 600   | 11    | 9        |                           |
|    | 0     | 0     | 0        |                           |
|    | 200   |       |          | PENTAIR                   |