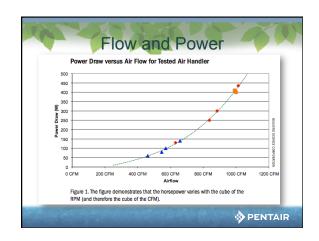

|  |
|                 | 6 hours per day<br>12.6 kWh<br>\$153 per month<br>(year<br>1372<br>2.5 hour<br>3.4 | 6 hours per day 12.6 kWh \$153 per month \$102 per month \$102 per month \$1372 watts \$2.5 hours per day \$3.4 kWh | 6 hours per day 4 hours per day 12.6 kWh 4 k4Wh 13 kWh \$153 per month \$102 per month \$16 per month \$16 per month \$16 per month \$18 per month \$ |  |



































| TA |       | Affir | nity Lav | W                         |
|----|-------|-------|----------|---------------------------|
|    | Speed | Flow  | Power    |                           |
|    | (rpm) | (gpm) | (W)      | _                         |
|    | 3450  | 66    | 2000     | 88888888888888888888      |
|    | 3000  | 55    | 1157     | <b>686868686868</b>       |
|    | 2400  | 44    | 593      | <mark>ବୃଚ୍ଚିତ୍ରବ</mark> ୃ |
|    | 1800  | 33    | 250      | 686                       |
|    | 1200  | 22    | 74       | 8                         |
|    | 600   | 11    | 9        |                           |
|    | 0     | 0     | 0        |                           |
|    | 200   |       |          | PENTAIR                   |