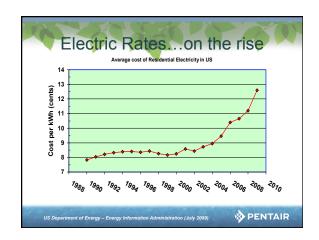

| TA |       | Affir | nity Lav | W                         |
|----|-------|-------|----------|---------------------------|
|    | Speed | Flow  | Power    |                           |
|    | (rpm) | (gpm) | (W)      | _                         |
|    | 3450  | 66    | 2000     | 88888888888888888888      |
|    | 3000  | 55    | 1157     | <b>686868686868</b>       |
|    | 2400  | 44    | 593      | <mark>ବୃଚ୍ଚିତ୍ରବ</mark> ୃ |
|    | 1800  | 33    | 250      | 686                       |
|    | 1200  | 22    | 74       | 8                         |
|    | 600   | 11    | 9        |                           |
|    | 0     | 0     | 0        |                           |
|    | 200   |       |          | PENTAIR                   |