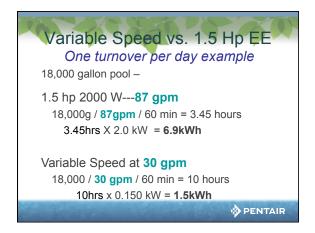

| TA |       | Affir | nity Lav | W                         |
|----|-------|-------|----------|---------------------------|
|    | Speed | Flow  | Power    |                           |
|    | (rpm) | (gpm) | (W)      | _                         |
|    | 3450  | 66    | 2000     | 88888888888888888888      |
|    | 3000  | 55    | 1157     | <b>686868686868</b>       |
|    | 2400  | 44    | 593      | <mark>ବୃଚ୍ଚିତ୍ରବ</mark> ୃ |
|    | 1800  | 33    | 250      | 686                       |
|    | 1200  | 22    | 74       | 8                         |
|    | 600   | 11    | 9        |                           |
|    | 0     | 0     | 0        |                           |
|    | 200   |       |          | PENTAIR                   |