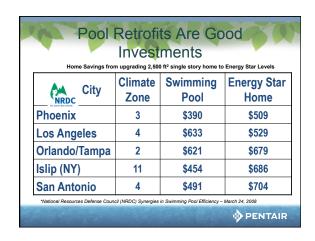

### Where Pools Use Energy

- · Filtration of water
- · Pools sweeps or cleaners
- · Pool heating
- Pool lighting
- Water features

PENTAIR

# Energy Savings Technologies for Pools

- · Variable speed pumps
- PV powered Variable speed pumps
- · Efficient heaters, Solar, HP, Gas
- Better controls and schedule
- Pools covers
- LED lights
- · Better designed plumbing

PENTAIR

# Typical residential pool energy usage

- · Typical National Pools
- Filter Pumps draw 1,500 2,500 watts
- Run 4.5 24 hrs/day Ave.- 6 hrs /day
- 3,800 kWh/year
- · Cleaners 1,200-1500 watts 3.5 hrs/day
- Filtration and cleaning can exceed 5,300 kWh/ year

PENTAIR



#### Retrofit Case Study

- · Northern California
- 20,000 gallon pool, built 2002
- Tiered Utility Rates \$. 12 - \$.40/kWh



PENTAIR

### Retrofit