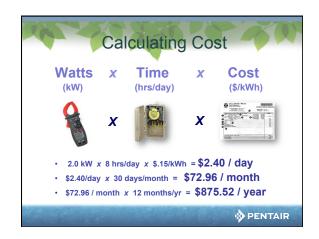

|



































| TA |       | Affir | nity Lav | W                         |
|----|-------|-------|----------|---------------------------|
|    | Speed | Flow  | Power    |                           |
|    | (rpm) | (gpm) | (W)      | _                         |
|    | 3450  | 66    | 2000     | 88888888888888888888      |
|    | 3000  | 55    | 1157     | <b>686868686868</b>       |
|    | 2400  | 44    | 593      | <mark>ବୃଚ୍ଚିତ୍ରବ</mark> ୃ |
|    | 1800  | 33    | 250      | 686                       |
|    | 1200  | 22    | 74       | 8                         |
|    | 600   | 11    | 9        |                           |
|    | 0     | 0     | 0        |                           |
|    | 200   |       |          | PENTAIR                   |