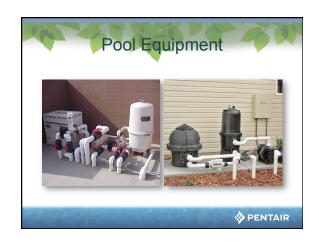

### Where Pools Use Energy

- · Filtration of water
- · Pools sweeps or cleaners
- · Pool heating
- Pool lighting
- Water features

PENTAIR

# Energy Savings Technologies for Pools

- · Variable speed pumps
- PV powered Variable speed pumps
- · Efficient heaters, Solar, HP, Gas
- Better controls and schedule
- Pools covers
- LED lights
- · Better designed plumbing

# Typical residential pool energy usage

- · Typical National Pools
- Filter Pumps draw 1,500 2,500 watts
- Run 4.5 24 hrs/day Ave.- 6 hrs /day
- 3,800 kWh/year
- · Cleaners 1,200-1500 watts 3.5 hrs/day
- Filtration and cleaning can exceed 5,300 kWh/ year