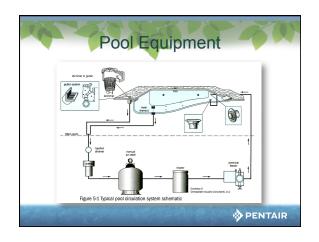

### Where Pools Use Energy

- · Filtration of water
- · Pools sweeps or cleaners
- · Pool heating
- Pool lighting
- Water features

PENTAIR

# Energy Savings Technologies for Pools

- · Variable speed pumps
- PV powered Variable speed pumps
- · Efficient heaters, Solar, HP, Gas
- Better controls and schedule
- Pools covers
- LED lights
- · Better designed plumbing

# Typical residential pool energy usage

- · Typical National Pools
- Filter Pumps draw 1,500 2,500 watts
- Run 4.5 24 hrs/day Ave.- 6 hrs /day
- 3,800 kWh/year
- · Cleaners 1,200-1500 watts 3.5 hrs/day
- Filtration and cleaning can exceed 5,300 kWh/ year