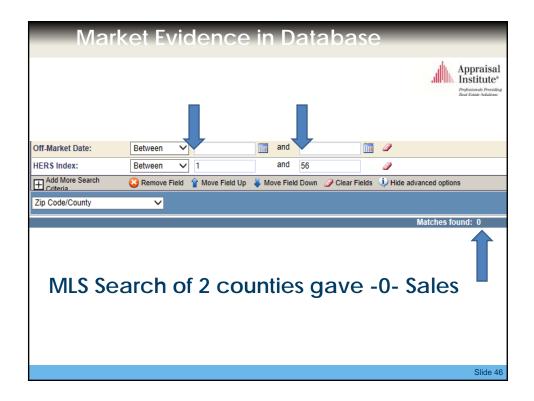

| 1274 Killen St | 908 Silver St                  |
| Sale Date                                                         | 07/XX          | 06/XX                          |
| Sale Price                                                        | \$274,000      | \$265,000                      |
| Living Area                                                       | 2,200          | 2,122                          |
| Garage                                                            | 2-Car Attached | 2-Car Attached                 |
| Energy or Green Features                                          | Hers Index 64  | Hers Index for Code-Buil<br>95 |
| Difference attributed to Energy<br>Features (\$274,000-\$265,000) | \$9,000        |                                |



| MLS Search – Ac                                                                                                                                                                                                                                                                                                                                                                                                                                                                                                                                       | ctive Comments                                                                                                                                                                 |
|----------------------------------------------------------------------------------