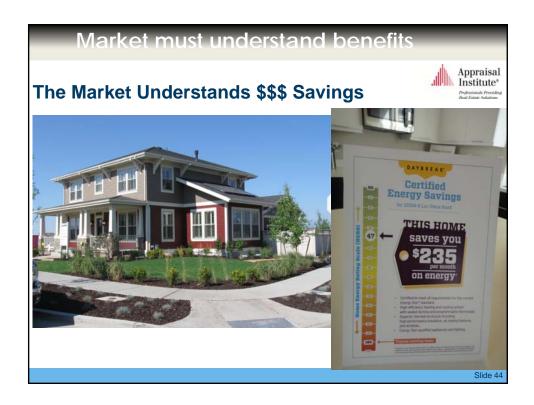

-|--------|--------------------------|---------|---------|
|                       | Energy | Costs (\$/yr)            |         |         |
| End-Use               | As Is  | With All<br>Improvements | Savings |         |
| Heating               | 843    | 596                      | 247     |         |
| Cooling               | 798    | 614                      | 184     |         |
| Hot Water             | 151    | 151                      | 0       |         |
| Lights and Appliances | 1023   | 942                      | 82      |         |
| Photovoltaics         | -0     | -0                       | 0       |         |
| Service Charge        | 324    | 324                      | 0       |         |
| TOTAL                 | 3140   | 2627                     | 513     |         |





| enders seek marke                                                 | et data evide  | ence                           |
|-------------------------------------------------------------------|----------------|--------------------------------|
| Description                                                       | 1274 Killen St | 908 Silver St                  |
| Sale Date                                                         | 07/XX          | 06/XX                          |
| Sale Price                                                        | \$274,000      | \$265,000                      |
| Living Area                                                       | 2,200          | 2,122                          |
| Garage                                                            | 2-Car At