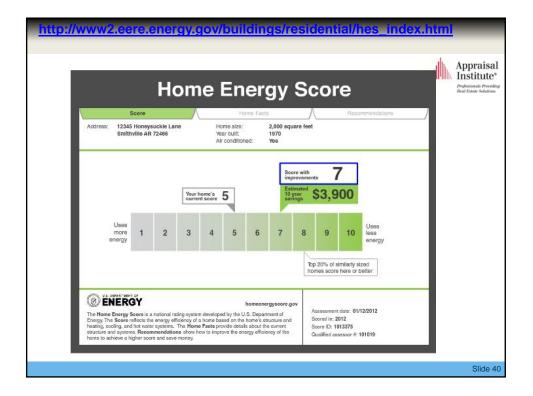

|
| Cooling               | 3.8            | \$99      | 8%      |                     |
| Hot Water             | 11.0           | \$280     | 23%     |                     |
| Lights/Appliances     | 19.1           | \$487     | 39%     |                     |
| Photovoltaics         | -0.0           | \$-0      | -0%     |                     |
| Service Charges       |                | \$67      | 5%      |                     |
| Total                 |                | \$1238    | 100%    |                     |
|                       |                |           |         |                     |
| This home me          | ets or excee   | dstr nn   | imum    |                     |
| criteria f            | or all of the  | follo g:  |         |                     |





|                       |        |                          |         | <b></b> |
|-----------------------|--------|--------------------------|---------|---------|
|                       | Energy | Costs (\$/yr)            |         |         |
| End-Use               | As Is  | With All<br>Improvements | Savings |         |
| Heating               | 843    | 596                      | 247     |         |
| Cooling               | 798    | 614                      | 184     |         |
| Hot Water             | 151    | 151                      | 0       |         |
| Lights and Appliances | 1023   | 942                      | 82      |         |
| Photovoltaics         | -0     | -0                       | 0       |         |
| Service Charge        | 324    | 324