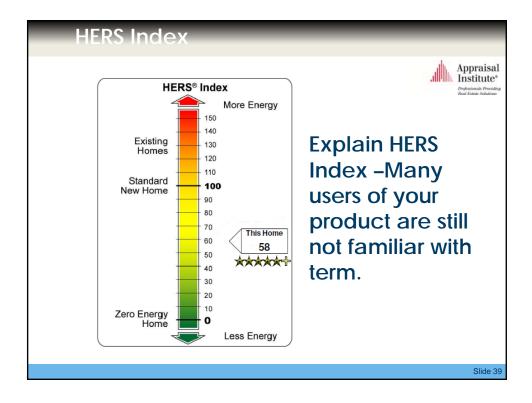

|
| Cooling               | 3.8            | \$99      | 8%      |                     |
| Hot Water             | 11.0           | \$280     | 23%     |                     |
| Lights/Appliances     | 19.1           | \$487     | 39%     |                     |
| Photovoltaics         | -0.0           | \$-0      | -0%     |                     |
| Service Charges       |                | \$67      | 5%      |                     |
| Total                 |                | \$1238    | 100%    |                     |
|                       |                |           |         |                     |
| This home me          | ets or excee   | dstr nn   | imum    |                     |
| criteria f            | or all of the  | follo g:  |         |                     |





|                       |        |                          |         | <b></b> |
|-----------------------|--------|--------------------------|---------|---------|
|                       | Energy | Costs (\$/yr)            |         |         |
| End-Use               | As Is  | With All<br>Improvements | Savings |         |
| Heating               | 843    | 596                      | 247     |         |
| Cooling               | 798    | 614                      | 184     |         |
| Hot Water             | 151    | 151                      | 0       |         |
| Lights and Appliances | 1023   | 942                      | 82      |         |
| Photovoltaics         | -0     | -0                       | 0       |         |
| Service Charge        | 324    | 324