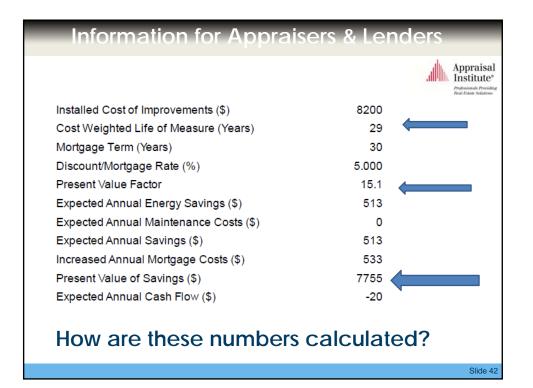

---|--------|--------------------------|---------|---------|
|                       | Energy | Costs (\$/yr)            |         |         |
| End-Use               | As Is  | With All<br>Improvements | Savings |         |
| Heating               | 843    | 596                      | 247     |         |
| Cooling               | 798    | 614                      | 184     |         |
| Hot Water             | 151    | 151                      | 0       |         |
| Lights and Appliances | 1023   | 942                      | 82      |         |
| Photovoltaics         | -0     | -0                       | 0       |         |
| Service Charge        | 324    | 324                      | 0       |         |
| TOTAL                 | 3140   | 2627                     | 513     |         |





| enders seek marke                                                 | et data evide  | ence                           |
|-------------------------------------------------------------------|----------------|--------------------------------|
| Description                                                       | 1274 Killen St | 908 Silver St                  |
| Sale Date                                                         | 07/XX          | 06/XX                          |
| Sale Price                                                        | \$274,000      | \$265,000                      |
| Living Area                                                       | 2,200          | 2,122                          |
| Garage                                                            | 2-Car