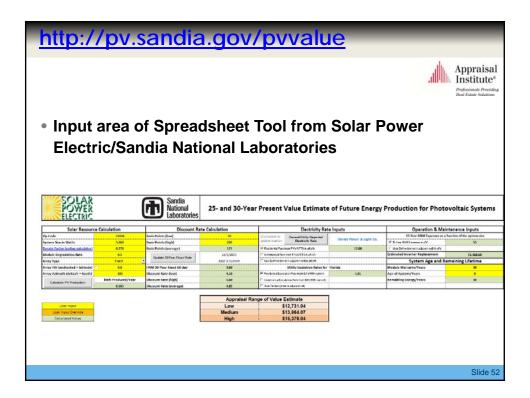

175.9      |          | Manufacturer                                         | Heliodyne                                                            |               |
| Age of Inverter(s)                       | New        |          | Solar Energy Factor (SEF)<br>(Rating range 1 to 11 - | 10                                                                   |               |
| Manufacturer                             | SMA        |          | higher number is more<br>efficient)                  |                                                                      |               |
| Warranty Term                            | 10 years   |          | 1                                                    |                                                                      |               |





| Location - Site       |                            |             |                                                                       |         |                                    | Apprai<br>Institu<br>Protesionale P<br>Breat Patter Sed |
|-----------------------|----------------------------|-------------|-----------------------------------------------------------------------|---------|------------------------------------|---------------------------------------------------------|
|                       | Score: 45                  | Source: h   | the subject property:<br>http://www.walkso<br>ttp://www.walkscore.com |         |                                    |                                                         |
| Public Transportation | Bus - Distance: 4          | Blo