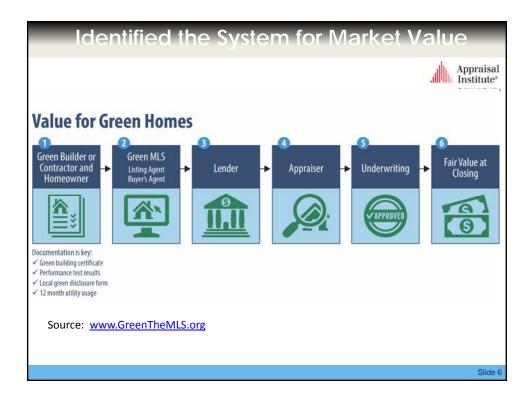

|                           |                                                |                                     |                         |                      |                          |                 | App                     |    |
|---------------------------|------------------------------------------------|-------------------------------------|-------------------------|----------------------|--------------------------|-----------------|-------------------------|----|
|                           |                                                |                                     |                         |                      |                          |                 | Professi<br>Real Ex     |    |
| GENERAL                   | DESCRIPTION                                    | FOUN                                | DATION                  | EXTERIOR DESCRIP     | TION materials/condition | INTERIOR        | materials/condition     | n  |
| Units X One               | One with Accessory Unit                        | X Concrete Slab                     | Crawl Space             | Foundation Walls     | CBS/Good                 | Floors          | W d/Tile/Cpt/G d        | 1  |
| # of Stories 2            | 1 10 10                                        | Full Basement                       | Partial Basement        | Exterior Walls       | CBS/Fr/St/Good           | Walls           | Drywall/Good            |    |
| Type X Det.               | Att. S-Det/End Unit                            | Basement Area                       | 0 sq.tt.                | Roof Surface         | As Sh/Good               | Trim/Finish     | Ptd/Wd/Good             |    |
| X Existing Prop           | osed Under Const.                              | Basement Finish                     | 0 %                     | Gutters & Downspout: | Alum/Good                | Bath Floor      | Tile/Good               |    |
| Design (Style) Traditi    | onal                                           | Outside Entry/Exit                  | Sump Pump               | Window Type          | Low E/Good               | Bath Wainscot   | Tile/Good               |    |
| Year Built 2008           |                                                | Evidence of Infes                   | tation                  | Storm Sash/Insulated | Hi Impact                | Car Storage     | None                    |    |
| Effective Age (Yrs) 3     |                                                | Dampness                            | Settlement              | Screens              | Yes/Good                 |                 | ≠ di Cars 4             |    |
| Attic                     | None                                           | Heating X FWA                       | HWBB Radiant            | Amenities            | WoodStove(s) #           |                 | ace Concrete            |    |
| X Drop Stair              | Stairs                                         | Other                               | Fuel Electric           | Fireplace(s) #       | Fence                    | X Garage        | # of Cars 3             |    |
| Floor                     | X Scuttle                                      |                                     | Air Conditioning        | Patio/Deck           | X Porch Screen           | Carport         | # of Cars               |    |
| Finished                  | Heated                                         |                                     | X Other*                | X Pool IG Cgd        | X Other Entry            | Az.             | Det. X Buit-in          | n  |
| Appliances X Refrig       | erator X Range/Oven                            | X Dishwasher                        | Disposal Microw         |                      |                          |                 |                         |    |
| Finished area above gra   |                                                | 10 Rooms                            | 8 Bedrooms              |                      |                          | e Feet of Gross | Living Area Above Grade | 2  |
| Additional features (spec | ial energy efficient items, etc                | .). See attached                    | Residential Gre         | en and Energy E      | fficient Addendum        |                 |                         |    |
|                           |                                                |                                     |                         | <b>T1</b> 1          |                          |                 |                         | -  |
|                           | the property (including need                   |                                     |                         |                      | use is in good overal    |                 |                         |    |
| air units nave bee        | n stolen and require                           | e replacement.                      | ne appraised va         | lue assumes the      | units will be replace    | d with two      | 19 SEER air units.      | -  |
| -                         |                                                |                                     |                         |                      |                          |                 |                         | -  |
| -                         |                                                |                                     |                         |                      |                          |                 |                         | -  |
| A                         | ficiencies or adverse condit                   | tions where a first state (1. and 1 |                         |                      | penty? Yes X N           | il Ver der      | cribe. Note the         | -  |
|                           | entral units noted pr                          |                                     | ny, soundness, of struc | tura megniy o ne pro | peny: Tes (A) N          | u intes, des    | the note the            | -  |
| replacement of ce         | nara, unito noteu pr                           | orrouoly.                           |                         |                      |                          |                 |                         | -  |
| 2                         |                                                |                                     |                         |                      |                          |                 |                         |    |
|                           | ally conform to the neighbor                   | hood (functional utility is         | vie condition use con   | struction etc.)?     | Yes No If No. des        | ribe This h     | nouse is above          | ÷. |
| Does the property deper-  |                                                |                                     |                         |                      |                          |                 |                         |    |
|                           | r this neighborhood                            | The style is typ                    | ical of two-story       | nouses in this c     | ounty. The energy e      |                 |                         |    |
| average in size fo        | r this neighborhood<br>resulting in low energy |                                     |                         |                      | een Building Coalitio    |                 |                         |    |