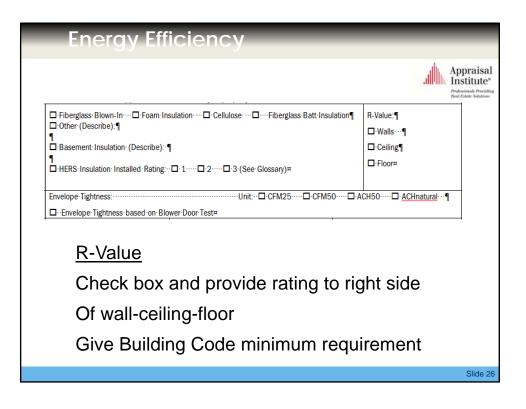

| ENERGY EFFICIEN<br>The following items a |                                                                        | n the ap     | oraised va                                  | lue of the sub    | ject property:                          |                           |            |                        |                                | dh.                         | Appr<br>Insti |  |  |
|------------------------------------------|------------------------------------------------------------------------|--------------|---------------------------------------------|-------------------|-----------------------------------------|---------------------------|------------|------------------------|--------------------------------|-----------------------------|---------------|--|--|
| Insulation                               | T                                                                      | own-In       |                                             |                   | Cellulose                               | Fiberglass Batt Insi      | lation     | R-Value:               | R-25                           | Professional<br>Real Fatate |               |  |  |
|                                          | Basement Ins                                                           | sulation (   | Describe)                                   | 2                 |                                         |                           |            | Ceilin                 | g R-45                         |                             |               |  |  |
|                                          | HERS Insulati                                                          | ion Insta    | lled Rating                                 | ; O 1 O           | 2 🛛 3 (See Glos                         | isary)                    |            | Floor                  |                                |                             |               |  |  |
| Envelope                                 | Envelope Tightne                                                       | ISS:         |                                             |                   | Unit: 🗆 (                               | CFM25 DCFM5               | 0 0/       | ACH50 [                | CHnatural                      |                             |               |  |  |
| Envelope                                 | Envelope Tig                                                           | htness b     | ased on B                                   | lower Door Te     | st                                      |                           |            |                        |                                |                             |               |  |  |
| Water Efficiency                         | Reclaimed W     (Explain):     Greywater reu                           |              |                                             | Cistern           | - Size: Gallor                          | 15                        | Locatio    | n of cisterr           | :                              |                             |               |  |  |
|                                          | □ WaterSense®                                                          |              |                                             | 🖾 Rain B          | arrels Provide Irriga                   | tion                      | 1          |                        |                                |                             |               |  |  |
| Windows                                  | ENERGY<br>STAR®                                                        | Low          |                                             | 🗆 High Imp        | act 🗆 Storm                             | Double Par<br>Triple Pane |            | nted                   | Solar Shades                   |                             |               |  |  |
| Day Lighting                             | Skylights -<br>#:                                                      | □ Soli<br>#: | ar Tubes -                                  | Other (Ex         | plain):                                 |                           |            |                        | ENERGY STAR     Light Fixtures |                             |               |  |  |
| Appliances                               | ENERGY STAR*<br>Appliances:<br>Dishwasher<br>Refrigerator<br>Other:    |              | Water He<br>Solar<br>Heat<br>Tanki<br>Size: |                   | Appliance Energy Propane Other (Descrit | 🖾 Electric 🖾 N            | latural Ga | 35                     |                                |                             |               |  |  |
| HVAC (Describe<br>in Comments Area)      | High Efficiency High Efficiency Rating AFUE* Annual Fuel-Ut Efficiency | ; %<br>%     | COP:<br>HSPF:<br>SEER:<br>EER:              | Pump<br>y Rating: | 四 Thermostat/C                          | ontrollers                |            | 의 Passiw<br>(Defined i | e Solar<br>n Glossary)         |                             |               |  |  |