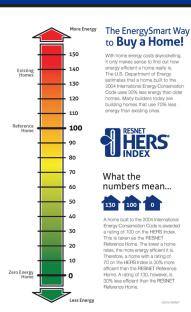

## E-mail your ORDER to universal\_graphics@sbcglobal.net



For BUILDERS and Certified RESNET HERS Raters







2 side Brochure available in Two Sizes (Full Size 11" W X 8-1/2" H) or (Reduced Size 8-1/2" W X 6-5/8"H)
Printed on 2 sides, 4 color process, 100lb. Gloss text paper, Folded in Half, Shipped in 4 days after payment.
Customize with Builder or Rater Company Info in available spaces for Additional Charge/PDF Proof Required
E-mail your Order with Quantity, Sheet Size, Shipping Address and Zip Code to our above e-mail address
We will e-mail Invoice with Shipping Charges and any applicable Sales Taxes
Orders MUST be Prepaid By Check Or Money Order and MUST Include Shipping Charges
Mail Payment to UNIVERSAL GRAPHICS, 757 Hampton Road, Westfield, IN 46074

| Quantity                                                              | 500      | 1,000    | 2,500    | 5,000    | 10,000   |
|---------